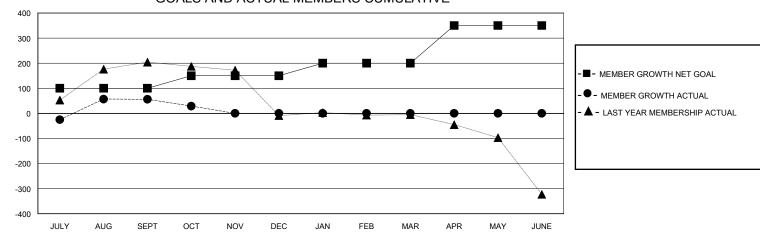

## GOALS AND ACTUAL MEMBERS CUMULATIVE

| DROPPED CLUBS: 1 |     | 19 CLUBS OF 127 ADDED 1 OR MORE<br>NEW MEMBERS | GENDER DISTRIBUTION  MALE 1,807 (80.28%) |              |   |
|------------------|-----|------------------------------------------------|------------------------------------------|--------------|---|
| DROPPED MEMBERS  |     |                                                | FEMALE                                   | 443 (19.68%) |   |
| DECEASED         | 0   | CLICK HERE FOR CUMULATIVE                      | TOTAL FAMILY UNIT MEMBERS                |              | 0 |
| CLUB CANCELLED 2 |     | MEMBERSHIP DATA                                |                                          |              | 0 |
| OTHER            | 109 |                                                | FAMILY MEMBERS PAYING HALF DUES          |              | U |
| TOTAL            | 111 |                                                | 5020                                     |              |   |

## District 321A3

GMT: LOCATION INDIA GMT CA

| Clubs         |               |             |               | Members               |                       |                         |                                                    |  |
|---------------|---------------|-------------|---------------|-----------------------|-----------------------|-------------------------|----------------------------------------------------|--|
|               | RESULTS FOR   | R 2024-2025 |               | RESULTS FOR 2024-2025 |                       |                         |                                                    |  |
| QUARTER       | NEW CLUB GOAL | NEW CLUBS   | DROPPED CLUBS | QUARTER MEMB          | ER GROWTH NET<br>GOAL | MEMBER GROWTH<br>ACTUAL | DROPPED<br>MEMBERS ACTUAL<br>(including transfers) |  |
| JULY/AUG/SEPT | 5             | 4           | 1             | JULY/AUG/SEPT         | 100                   | 170                     | 82                                                 |  |
| OCT/NOV/DEC   | 0             | 0           | 0             | OCT/NOV/DEC           | 50                    | 2                       | 29                                                 |  |
| JAN/FEB/MAR   | 2             | 0           | 0             | JAN/FEB/MAR           | 50                    | 0                       | 0                                                  |  |
| APR/MAY/JUNE  | 3             | 0           | 0             | APR/MAY/JUNE          | 150                   | 0                       | 0                                                  |  |