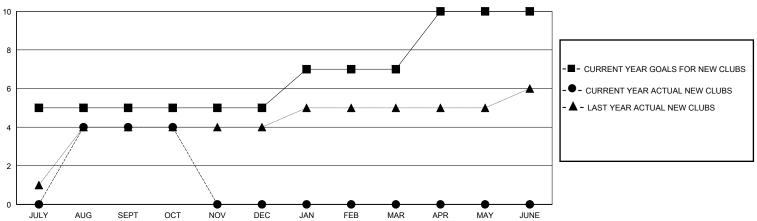

## GOALS AND ACTUAL NEW CLUBS CUMULATIVE

## District 321A3

GMT: LOCATION INDIA GMT CA

| Clubs         |               |             |               | Members               |                       |                         |                                                    |  |
|---------------|---------------|-------------|---------------|-----------------------|-----------------------|-------------------------|----------------------------------------------------|--|
|               | RESULTS FOR   | R 2024-2025 |               | RESULTS FOR 2024-2025 |                       |                         |                                                    |  |
| QUARTER       | NEW CLUB GOAL | NEW CLUBS   | DROPPED CLUBS | QUARTER MEMB          | ER GROWTH NET<br>GOAL | MEMBER GROWTH<br>ACTUAL | DROPPED<br>MEMBERS ACTUAL<br>(including transfers) |  |
| JULY/AUG/SEPT | 5             | 4           | 1             | JULY/AUG/SEPT         | 100                   | 170                     | 82                                                 |  |
| OCT/NOV/DEC   | 0             | 0           | 0             | OCT/NOV/DEC           | 50                    | 2                       | 29                                                 |  |
| JAN/FEB/MAR   | 2             | 0           | 0             | JAN/FEB/MAR           | 50                    | 0                       | 0                                                  |  |
| APR/MAY/JUNE  | 3             | 0           | 0             | APR/MAY/JUNE          | 150                   | 0                       | 0                                                  |  |